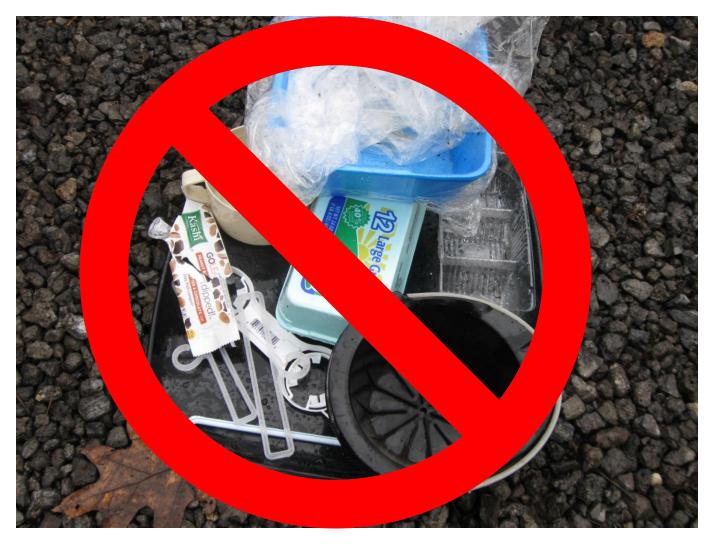

#### NO:

Salad Dressing bottle – plastic bottle but still full of dressing – garbage not recycling Plastic crate, trash can lid, plastic packaging form, - not recyclable in this program Plastic basketball hoop, backboard and poles – not recyclable in this program Plastic wrap -including bags and tarp – not recyclable in this program