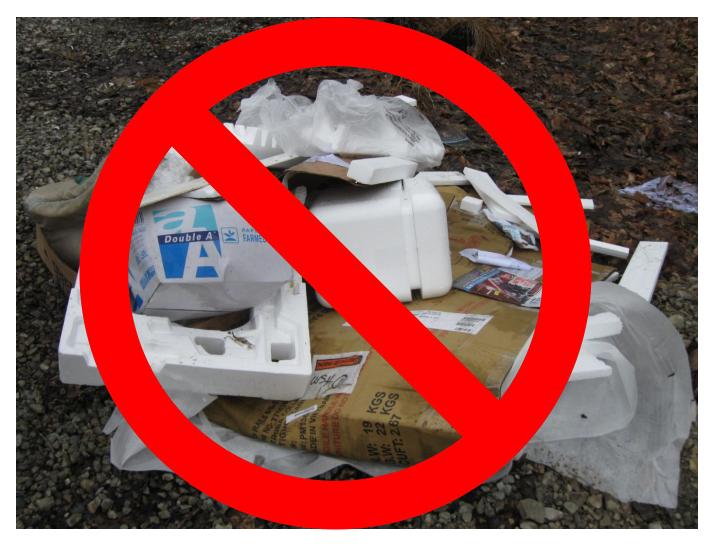

## Paper recycling:

YES: paper and cardboard

NO:

All plastic and/or foam packaging materials are problem contaminants Reminder: REMOVE ALL PACKAGING MATERIALS FROM BOXES BEFORE RECYLING

### **Plastic recycling:**

YES: plastic bottles, plastic jars, plastic tubs only

NO:

Packing foam, packing foam peanuts, packing foam sheeting