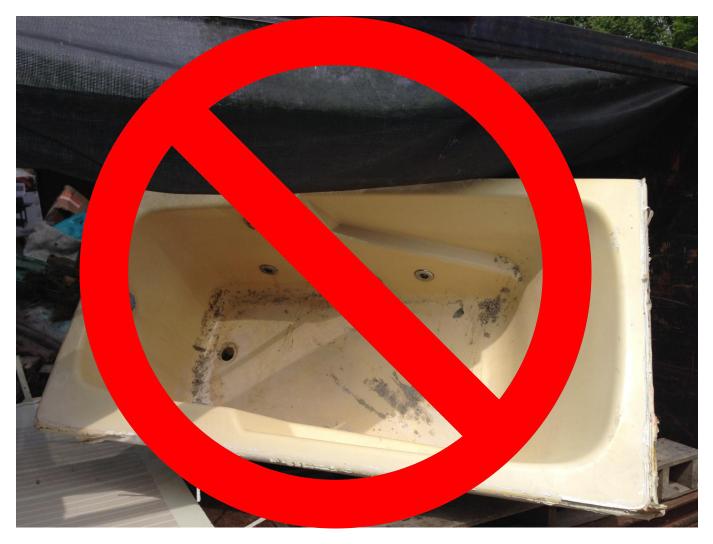

Barnesville Community Recycling Drop-offMay 29, 2014Removed from Barnesville Community drop-off commingled bin

Illegal dumping:

Fiberglass tub and shower wrap-around, vinyl shutters, wood skid

Removed from Bellaire Community Recycling Commingled Bin