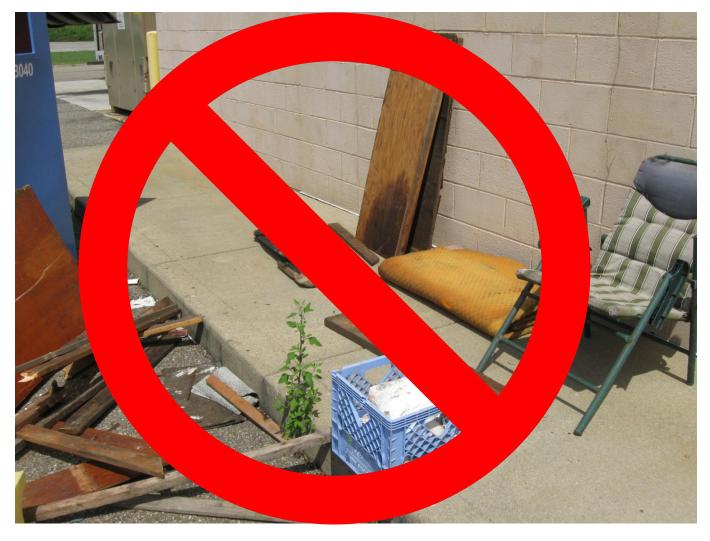

# **Plastic recycling**

YES: Plastic bottles, plastic jars, plastic tubs only

NO:

Plastic crate non-recyclable through this program