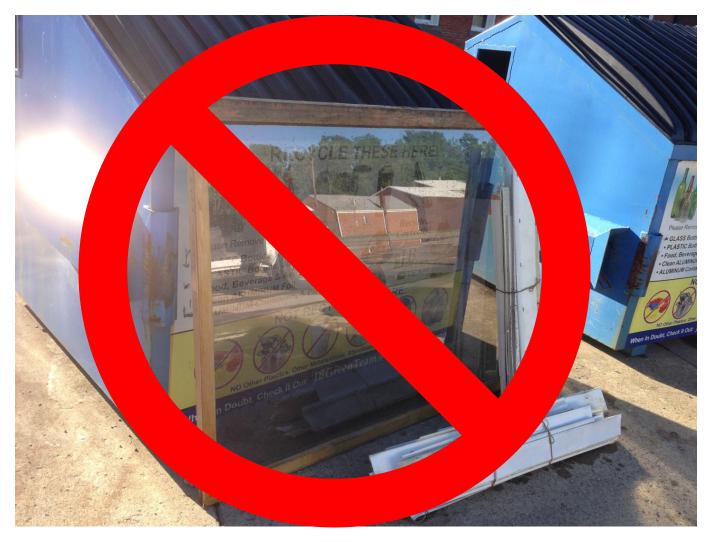

## **Glass Recycling**

YES: Glass bottles and jars only

NO:

Glass window – not recyclable in program

**Plastic Recycling** 

YES: Plastic jars, plastic bottles and plastic tubs only

NO:

Vinyl siding – not recyclable in program