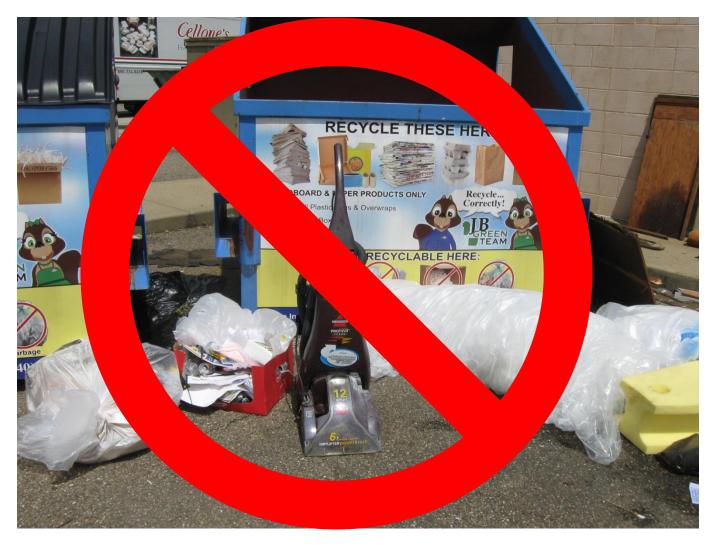

### NO:

Bag of paper mixed with plastic bags, fast food trash Box of paper mixed with aluminum cans, plastic bags, Styrofoam and food trash

Illegal dumping: carpet cleaning machine

Removed from St. Clairsville community recycling commingled Drop-off Bins