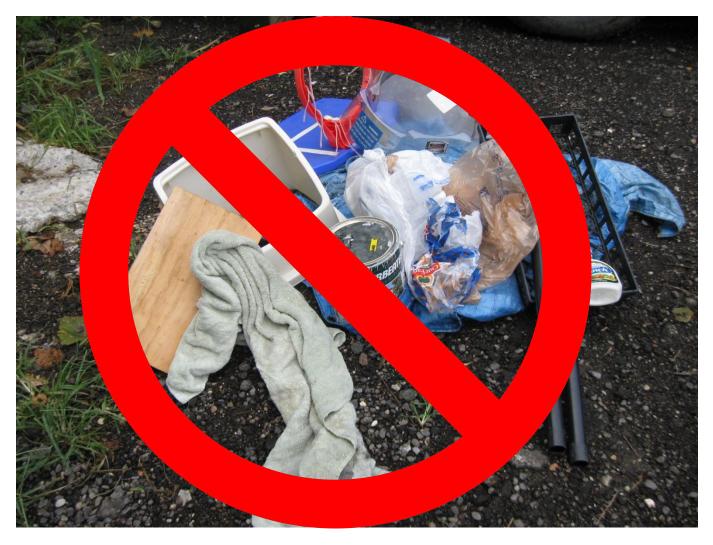

#### Illegal dumping:

Wood board, rag towel, can of weatherproofing (hazardous waste)

Removed from St. Clairsville community recycling drop-off commingled bin